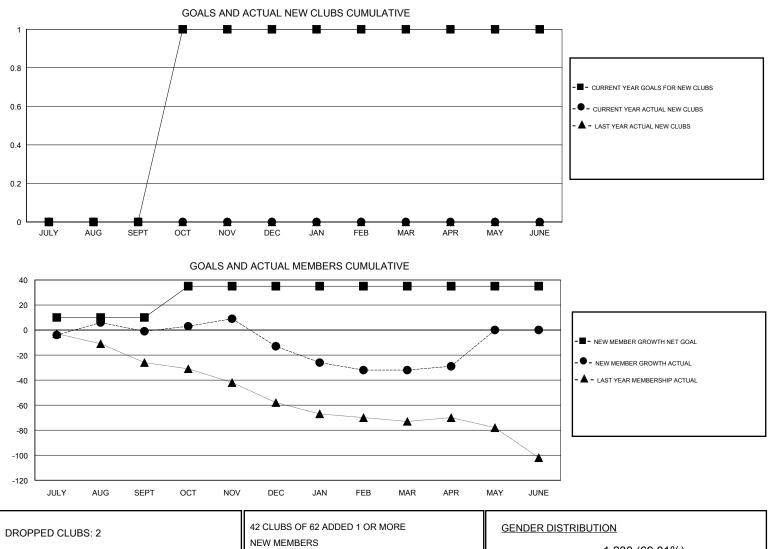

## GMT: Huck Taingahue

| LOCATION NEW ZEALAND |  |  |  |  |  |  |
|----------------------|--|--|--|--|--|--|
| Clubs                |  |  |  |  |  |  |
|                      |  |  |  |  |  |  |

GMT CA

|                       | Club          | S         |               |                       | Me                                                             | embers                                                       |                                                    |
|-----------------------|---------------|-----------|---------------|-----------------------|----------------------------------------------------------------|--------------------------------------------------------------|----------------------------------------------------|
| RESULTS FOR 2016-2017 |               |           |               | RESULTS FOR 2016-2017 |                                                                |                                                              |                                                    |
| QUARTER               | NEW CLUB GOAL | NEW CLUBS | DROPPED CLUBS | QUARTER               | NEW MEMBER GROWTH<br>NET GOAL (not reinstated<br>or transfers) | NEW MEMBER<br>GROWTH ACTUAL (not<br>reinstated or transfers) | DROPPED<br>MEMBERS ACTUAL<br>(including transfers) |
| JULY/AUG/SEPT         | 0             | 0         | 0             | JULY/AUG/SEPT         | 10                                                             | 39                                                           | 40                                                 |
| OCT/NOV/DEC           | 1             | 0         | 0             | OCT/NOV/DEC           | 25                                                             | 35                                                           | 47                                                 |
| JAN/FEB/MAR           | 0             | 0         | 2             | JAN/FEB/MAR           | 0                                                              | 25                                                           | 44                                                 |
| APR/MAY/JUNE          | 0             | 0         | 0             | APR/MAY/JUNE          | 0                                                              | 15                                                           | 12                                                 |

|                 |       |                                                | MALE              | 1,230 (69.81%)<br>532 (30.19%) |  |
|-----------------|-------|------------------------------------------------|-------------------|--------------------------------|--|
| DROPPED MEMBERS |       |                                                | FEMALE            | 332 (30.19%)                   |  |
| DECEASED        | 18    | CLICK HERE FOR CUMULATIVE                      | TOTAL FAMILY UNIT | TOTAL FAMILY UNIT MEMBERS      |  |
| CLUB CANCELLED  | 0     | MEMBERSHIP DATA                                |                   |                                |  |
| OTHER           | 125   |                                                | FAMILY MEMBERS P  | AYING HALF                     |  |
| TOTAL           | 143   |                                                | 5020              |                                |  |
| MBR0181         | © Con | vright 2017 Lions Clubs International All Righ | ts Reserved       | Page                           |  |